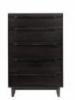

Bedroom

#### **Phase Platform Bed**

# \$99.00

Queen Platform Headboard with Euro Footboard 627 FC 577HB / 627 FC 578FB King Platform Headboard with Euro Footboard 627 FC 587HB / 627 FC 588FB Learn More



# **Camber Upholstered Bed with Euro Footboard**

# \$99.00

Upholstered Headboard available in full grain leather or fabric with Euro Footboard Learn More





#### **Camber Wood Panel Bed**

\$99.00

Queen Wood Panel Bed Learn More



# **Camber Mirror**

\$99.00

Mirror with hangers for horizontal or vertical wall mounting Learn More



#### **Camber Chest of Drawers**

\$99.00

Chest with 5 drawers Learn More



# **Camber 6 Drawer Dresser**

\$99.00

Dresser with 6 drawers Learn More



#### **Camber Door Dresser**

\$99.00

Door Dresser with 4 drawers and 1 Door with Adjustable Shelf Learn More



#### **Camber Bedside Chest**

\$99.00

Bedside Chest with 3 drawers Learn More

Powered by ecommerceoffice.com & magazento.com Magento Menu | Magento PDF | Magento extensions for West Bros - Default Description