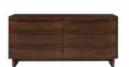

Bedroom

#### **Phase Platform Bed**

# \$99.00

Queen Platform Headboard with Euro Footboard 627 FC 577HB / 627 FC 578FB King Platform Headboard with Euro Footboard 627 FC 587HB / 627 FC 588FB Learn More



# **Camber Upholstered Bed with Euro Footboard**

# \$99.00

Upholstered Headboard available in full grain leather or fabric with Euro Footboard Learn More





#### **Camber Wood Panel Bed**

\$99.00

Queen Wood Panel Bed Learn More



# **Camber Mirror**

\$99.00

Mirror with hangers for horizontal or vertical wall mounting Learn More



#### **Camber Chest of Drawers**

\$99.00

Chest with 5 drawers Learn More



# **Camber 6 Drawer Dresser**

\$99.00

Dresser with 6 drawers Learn More



#### **Camber Door Dresser**

\$99.00

Door Dresser with 4 drawers and 1 Door with Adjustable Shelf Learn More



#### **Camber Bedside Chest**

\$99.00

Bedside Chest with 3 drawers Learn More

Powered by ecommerceoffice.com & magazento.com Magento Menu | Magento PDF | Magento extensions for West Bros - Default Description