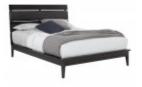

Bedroom

#### **Phase Platform Bed**

# \$99.00

Queen Platform Headboard with Euro Footboard 627 FC 577HB / 627 FC 578FB King Platform Headboard with Euro Footboard 627 FC 587HB / 627 FC 588FB Learn More



# **Camber Upholstered Bed with Euro Footboard**

# \$99.00

Upholstered Headboard available in full grain leather or fabric with Euro Footboard Learn More





#### **Camber Wood Panel Bed**

\$99.00

Queen Wood Panel Bed Learn More



# **Camber Mirror**

\$99.00

Mirror with hangers for horizontal or vertical wall mounting Learn More



#### **Camber Chest of Drawers**

\$99.00

Chest with 5 drawers Learn More



# **Camber 6 Drawer Dresser**

\$99.00

Dresser with 6 drawers Learn More



#### **Camber Door Dresser**

\$99.00

Door Dresser with 4 drawers and 1 Door with Adjustable Shelf Learn More



#### **Camber Bedside Chest**

\$99.00

Bedside Chest with 3 drawers Learn More

Powered by ecommerceoffice.com & magazento.com Magento Menu | Magento PDF | Magento extensions for West Bros - Default Description