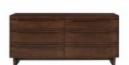

# Bedroom

### **Phase Platform Bed**

### \$99.00

Queen Platform Headboard with Euro Footboard 627 FC 577HB / 627 FC 578FB King Platform Headboard with Euro Footboard 627 FC 587HB / 627 FC 588FB Learn More



#### **Camber Wood Panel Bed**

\$99.00

Queen Wood Panel Bed Learn More



### **Camber Mirror**

\$99.00

Mirror with hangers for horizontal or vertical wall mounting Learn More



#### **Camber Chest of Drawers**

\$99.00

Chest with 5 drawers Learn More



### **Camber 6 Drawer Dresser**

\$99.00

Dresser with 6 drawers Learn More



#### **Camber Door Dresser**

\$99.00

Door Dresser with 4 drawers and 1 Door with Adjustable Shelf Learn More



#### **Camber Bedside Chest**

\$99.00

Bedside Chest with 3 drawers Learn More



# **Camber Open Nightstand**

\$99.00

Nightstand with 1 soft close drawer and 1 open shelf Learn More

## WESTBROSFURNITURE.COM

Powered by ecommerceoffice.com & magazento.com Magento Menu | Magento PDF | Magento extensions for West Bros - Default Description