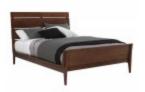

# Bedroom

### **Phase Platform Bed**

### \$99.00

Queen Platform Headboard with Euro Footboard 627 FC 577HB / 627 FC 578FB King Platform Headboard with Euro Footboard 627 FC 587HB / 627 FC 588FB Learn More



#### **Camber Wood Panel Bed**

\$99.00

Queen Wood Panel Bed Learn More



### **Camber Mirror**

\$99.00

Mirror with hangers for horizontal or vertical wall mounting Learn More



#### **Camber Chest of Drawers**

\$99.00

Chest with 5 drawers Learn More



### **Camber 6 Drawer Dresser**

\$99.00

Dresser with 6 drawers Learn More



#### **Camber Door Dresser**

\$99.00

Door Dresser with 4 drawers and 1 Door with Adjustable Shelf Learn More



#### **Camber Bedside Chest**

\$99.00

Bedside Chest with 3 drawers Learn More



# **Camber Open Nightstand**

\$99.00

Nightstand with 1 soft close drawer and 1 open shelf Learn More

## WESTBROSFURNITURE.COM

Powered by ecommerceoffice.com & magazento.com Magento Menu | Magento PDF | Magento extensions for West Bros - Default Description