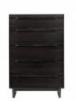

# Bedroom

### **Phase Platform Bed**

### \$99.00

Queen Platform Headboard with Euro Footboard 627 FC 577HB / 627 FC 578FB King Platform Headboard with Euro Footboard 627 FC 587HB / 627 FC 588FB Learn More



#### **Camber Wood Panel Bed**

\$99.00

Queen Wood Panel Bed Learn More



### **Camber Mirror**

\$99.00

Mirror with hangers for horizontal or vertical wall mounting Learn More



#### **Camber Chest of Drawers**

\$99.00

Chest with 5 drawers Learn More



### **Camber 6 Drawer Dresser**

\$99.00

Dresser with 6 drawers Learn More



#### **Camber Door Dresser**

\$99.00

Door Dresser with 4 drawers and 1 Door with Adjustable Shelf Learn More



#### **Camber Bedside Chest**

\$99.00

Bedside Chest with 3 drawers Learn More



# **Camber Open Nightstand**

\$99.00

Nightstand with 1 soft close drawer and 1 open shelf Learn More

## WESTBROSFURNITURE.COM

Powered by ecommerceoffice.com & magazento.com Magento Menu | Magento PDF | Magento extensions for West Bros - Default Description