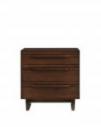

# Bedroom

### **Phase Platform Bed**

### \$99.00

Queen Platform Headboard with Euro Footboard 627 FC 577HB / 627 FC 578FB King Platform Headboard with Euro Footboard 627 FC 587HB / 627 FC 588FB Learn More



#### **Camber Wood Panel Bed**

\$99.00

Queen Wood Panel Bed Learn More



### **Camber Mirror**

\$99.00

Mirror with hangers for horizontal or vertical wall mounting Learn More



#### **Camber Chest of Drawers**

\$99.00

Chest with 5 drawers Learn More



### **Camber 6 Drawer Dresser**

\$99.00

Dresser with 6 drawers Learn More



#### **Camber Door Dresser**

\$99.00

Door Dresser with 4 drawers and 1 Door with Adjustable Shelf Learn More



#### **Camber Bedside Chest**

\$99.00

Bedside Chest with 3 drawers Learn More



# **Camber Open Nightstand**

\$99.00

Nightstand with 1 soft close drawer and 1 open shelf Learn More

## WESTBROSFURNITURE.COM

Powered by ecommerceoffice.com & magazento.com Magento Menu | Magento PDF | Magento extensions for West Bros - Default Description