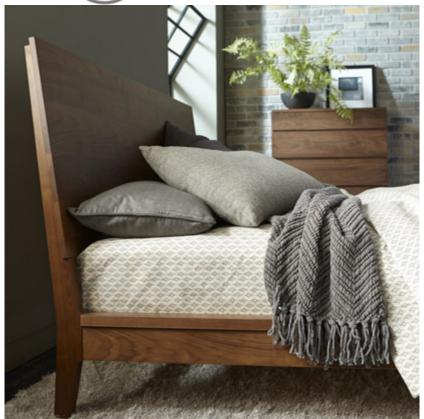

## **Hayden Chest of Drawers**

# \$99.00

Chest of drawers with 5 soft close drawers . Available with optional striped walnut drawer front. Learn More

Powered by ecommerceoffice.com & magazento.com Magento Menu | Magento PDF | Magento extensions for West Bros - Default Description