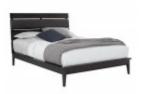

## Jensen Shelter Bed

\$99.00

Queen Upholstered Headboard with Euro Footboard Also Available in King 816-583HB/589FB/R King Upholstered Headboard with Euro Footboard 80.5 in x84.25 in x48.625 in Not Shown –Also available Wood Panel Headboard Queen Wood Panel Headboard 816-572HB King W Learn More

### Jensen Shelter Bed With Euro Footboard

#### \$99.00

Queen Upholstered Headboard with Euro Footboard Also Available in King 816-583HB/589FB/R King Upholstered Headboard with Euro Footboard 80.5 in x84.25 in x48.625 in Not Shown â€"Also available Wood Panel Headboard Queen Wood Panel Headboard 816-572HB King W Learn More