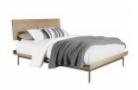

80.5 in x84.25 in x48.625 in Not Shown –Also available Wood Panel Headboard Queen Wood Panel Headboard 816-572HB King W Learn More



### Jensen Shelter Bed With Euro Footboard

#### \$99.00

Queen Upholstered Headboard with Euro Footboard Also Available in King 816-583HB/589FB/R King Upholstered Headboard with Euro Footboard 80.5 in x84.25 in x48.625 in Not Shown â€"Also available Wood Panel Headboard Queen Wood Panel Headboard 816-572HB King W Learn More



## **Camber Wood Panel Bed**

#### \$99.00

Queen Wood Panel Bed Learn More



#### **Camber Upholstered Bed with Euro Footboard**

#### \$99.00

Upholstered Headboard available in full grain leather or fabric with Euro Footboard Learn More



#### **Strada Upholstered Panel Bed**

### \$99.00

Upholstered Wood Panel Bed Learn More



### **Strada Panel Bed**

## \$99.00

Wood Panel Bed Learn More



## **Hayden Chest of Drawers**

# \$99.00

Chest of drawers with 5 soft close drawers . Available with optional striped walnut drawer front. Learn More

Powered by ecommerceoffice.com & magazento.com Magento Menu | Magento PDF | Magento extensions for West Bros - Default Description