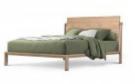

#### Fulton Upholstered Bed

### \$99.00

Queen Upholstered Headboard with Euro Footboard Also Available in King 816-583HB/589FB/R King Upholstered Headboard with Euro Footboard 80.5 in x84.25 in x48.625 in Not Shown –Also available Wood Panel Headboard Queen Wood Panel Headboard 816-572HB King W Learn More