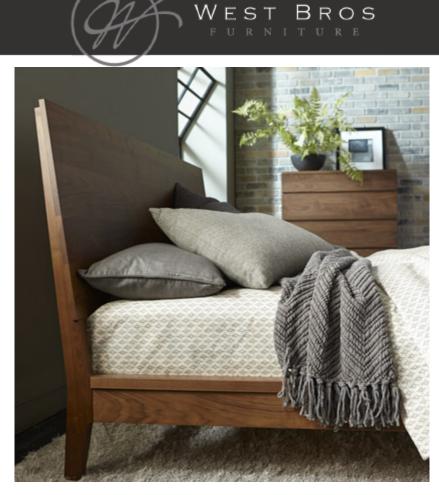

#### Phase Upholstered Bed

#### \$99.00

King Upholstered Headboard with Euro Footboard (Shown with Optional Night Panel Assembly) Also Available in Queen 622-573HB/579FB/R Queen Upholstered Headboard with Euro Footboard 68.5 in x88.5 in x48 in Learn More

Phase King Upholstered Bed \$99.00

King Upholstered Headboard with Euro Footboard Learn More