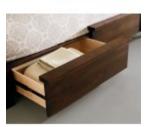

# Serra Upholstered Panel Bed With Drawer Unit

\$99.00

Queen Upholstered Panel Headboard with Euro Footboard Also Available in King 722-583HB/583FB/R King Upholstered Panel Headboard with Euro Footboard 80 in x84.125 in x48.375 in Optional Rail Storage Drawers available 722-593L/R Learn More