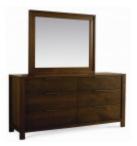

**Dressers & Chests** 



Phase Dresser \$99.00

Dresser Learn More



Jensen Chest of Drawers

## \$99.00

Queen Upholstered Headboard with Euro Footboard Also Available in King 816-583HB/589FB/R King Upholstered Headboard with Euro Footboard 80.5 in x84.25 in x48.625 in Not Shown –Also available Wood Panel Headboard Queen Wood Panel Headboard 816-572HB King W Learn More

## Jensen Mirror

## \$99.00

Queen Upholstered Headboard with Euro Footboard Also Available in King 816-583HB/589FB/R King Upholstered Headboard with Euro Footboard 80.5 in x84.25 in x48.625 in Not Shown â€"Also available Wood Panel Headboard Queen Wood Panel Headboard 816-572HB King W Learn More

## **Camber Door Dresser** \$99.00

Door Dresser with 4 drawers and 1 Door with Adjustable Shelf Learn More

**Camber 6 Drawer Dresser** \$99.00 Dre