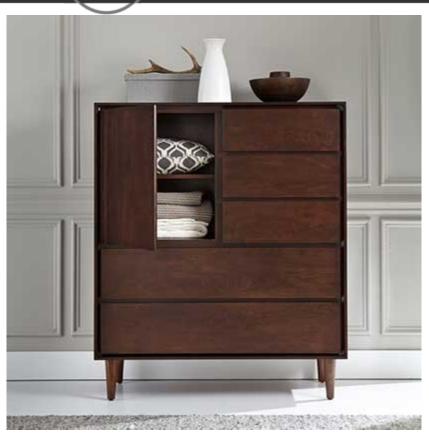

## **Camber Door Dresser** \$99.00

Door Dresser with 4 drawers and 1 Door with Adjustable Shelf Learn More

**Camber 6 Drawer Dresser** \$99.00 Dresser with 6 drawers Learn More

**Camber Chest of Drawers** \$99.00 Chest with 5 drawers Learn More