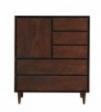

**Dressers & Chests** 



\$99.00

Dresser Learn More



### \$99.00

Queen Upholstered Headboard with Euro Footboard Also Available in King 816-583HB/589FB/R King Upholstered Headboard with Euro Footboard 80.5 in x84.25 in x48.625 in Not Shown –Also available Wood Panel Headboard Queen Wood Panel Headboard 816-572HB King W Learn More







### Jensen Chest of Drawers

#### \$99.00

Queen Upholstered Headboard with Euro Footboard Also Available in King 816-583HB/589FB/R King Upholstered Headboard with Euro Footboard 80.5 in x84.25 in x48.625 in Not Shown â€"Also available Wood Panel Headboard Queen Wood Panel Headboard 816-572HB King W Learn More



# Jensen Mirror

#### \$99.00

Queen Upholstered Headboard with Euro Footboard Also Available in King 816-583HB/589FB/R King Upholstered Headboard with Euro Footboard 80.5 in x84.25 in x48.625 in Not Shown –Also available Wood Panel Headboard Queen Wood Panel Headboard 816-572HB King W Learn More



## **Camber Door Dresser**

#### \$99.00

Door Dresser with 4 drawers and 1 Door with Adjustable Shelf Learn More



#### **Camber 6 Drawer Dresser**

### \$99.00

Dresser with 6 d