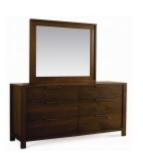

**Dressers & Chests** 



\$99.00

Dresser Learn More



### \$99.00

Queen Upholstered Headboard with Euro Footboard Also Available in King 816-583HB/589FB/R King Upholstered Headboard with Euro Footboard 80.5 in x84.25 in x48.625 in Not Shown –Also available Wood Panel Headboard Queen Wood Panel Headboard 816-572HB King W Learn More







### Jensen Chest of Drawers

#### \$99.00

Queen Upholstered Headboard with Euro Footboard Also Available in King 816-583HB/589FB/R King Upholstered Headboard with Euro Footboard 80.5 in x84.25 in x48.625 in Not Shown â€"Also available Wood Panel Headboard Queen Wood Panel Headboard 816-572HB King W Learn More



# Jensen Mirror

#### \$99.00

Queen Upholstered Headboard with Euro Footboard Also Available in King 816-583HB/589FB/R King Upholstered Headboard with Euro Footboard 80.5 in x84.25 in x48.625 in Not Shown –Also available Wood Panel Headboard Queen Wood Panel Headboard 816-572HB King W Learn More



## **Camber Door Dresser**

#### \$99.00

Door Dresser with 4 drawers and 1 Door with Adjustable Shelf Learn More



#### **Camber 6 Drawer Dresser**

### \$99.00

Dresser with 6