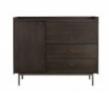

**Dressers & Chests** 

## **Strada Media Chest**

## \$99.00

Media Chest with 3 shelves, pull out work surface, 2 drawers, and a door. Learn More



## \$99.00

Queen Upholstered Headboard with Euro Footboard Also Available in King 816-583HB/589FB/R King Upholstered Headboard with Euro Footboard 80.5 in x84.25 in x48.625 in Not Shown –Also available Wood Panel Headboard Queen Wood Panel Headboard 816-572HB King W Learn More







### Jensen Door Dresser

#### \$99.00

Queen Upholstered Headboard with Euro Footboard Also Available in King 816-583HB/589FB/R King Upholstered Headboard with Euro Footboard 80.5 in x84.25 in x48.625 in Not Shown â€"Also available Wood Panel Headboard Queen Wood Panel Headboard 816-572HB King W Learn More



## **Phase Chest of Drawers**

#### \$99.00

Chest of Drawers Learn More



#### **Phase Master Chest**

### \$99.00

Master Chest Learn More



#### **Serra 4 Drawer Dresser**

## \$99.00

4 Drawer Dresser Available Drawer Accent Colors: Mist, Slate and Brick Learn More



## **Serra Dressing Tower**

## \$99.00

Dressing Tower Shown with Optional Drawer Accent –Brick Available Drawer Accent Colors: Mist, Slate and Brick Learn More



## **Serra Chest of Drawers**

# \$99.00

C