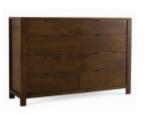

## **Strada Media Chest**

## \$99.00

Media Chest with 3 shelves, pull out work surface, 2 drawers, and a door. Learn More



## \$99.00

Queen Upholstered Headboard with Euro Footboard Also Available in King 816-583HB/589FB/R King Upholstered Headboard with Euro Footboard 80.5 in x84.25 in x48.625 in Not Shown –Also available Wood Panel Headboard Queen Wood Panel Headboard 816-572HB King W Learn More







### Jensen Door Dresser

#### \$99.00

Queen Upholstered Headboard with Euro Footboard Also Available in King 816-583HB/589FB/R King Upholstered Headboard with Euro Footboard 80.5 in x84.25 in x48.625 in Not Shown â€"Also available Wood Panel Headboard Queen Wood Panel Headboard 816-572HB King W Learn More



## **Phase Chest of Drawers**

#### \$99.00

Chest of Drawers Learn More



#### **Phase Master Chest**

### \$99.00

Master Chest Learn More



#### **Serra 4 Drawer Dresser**

## \$99.00

4 Drawer Dresser Available Drawer Accent Colors: Mist, Slate and Brick Learn More



## **Serra Dressing Tower**

## \$99.00

Dressing Tower Shown with Optional Drawer Accent –Brick Available Drawer Accent Colors: Mist, Slate and Brick Learn More



## **Serra Chest of Drawers**

# \$99.00

Chest of Drawers Available Accent Colors: Mist, Slate and Brick Learn More

Powered by ecommerceoffice.com & magazento.com Magento Menu | Magento PDF | Magento extensions for West Bros - Default Description