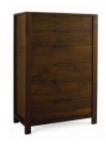

**Dressers & Chests** 

## **Strada Media Chest**

## \$99.00

Media Chest with 3 shelves, pull out work surface, 2 drawers, and a door. Learn More



## \$99.00

Queen Upholstered Headboard with Euro Footboard Also Available in King 816-583HB/589FB/R King Upholstered Headboard with Euro Footboard 80.5 in x84.25 in x48.625 in Not Shown –Also available Wood Panel Headboard Queen Wood Panel Headboard 816-572HB King W Learn More







### Jensen Door Dresser

#### \$99.00

Queen Upholstered Headboard with Euro Footboard Also Available in King 816-583HB/589FB/R King Upholstered Headboard with Euro Footboard 80.5 in x84.25 in x48.625 in Not Shown â€"Also available Wood Panel Headboard Queen Wood Panel Headboard 816-572HB King W Learn More



## **Phase Chest of Drawers**

#### \$99.00

Chest of Drawers Learn More



#### **Phase Master Chest**

### \$99.00

Master Chest Learn More



#### **Serra 4 Drawer Dresser**

## \$99.00

4 Drawer Dresser Available Drawer Accent Colors: Mist, Slate and Brick Learn More



## **Serra Dressing Tower**

## \$99.00

Dressing Tower Shown with Optional Drawer Accent –Brick Available Drawer Accent Colors: Mist, Slate and Brick Learn More



## **Serra Chest of Drawers**

# \$99.00

Chest of Drawers Available Accent Colors: Mist, Slate and Brick Learn More

Powered by ecommerceoffice.com & magazento.com Magento Menu | Magento PDF | Magento extensions for West Bros - Default Description