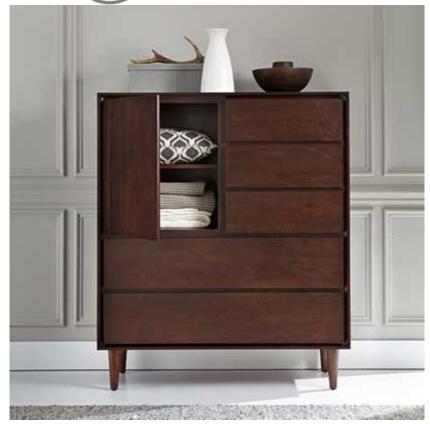

### Jensen Door Dresser

#### \$99.00

Queen Upholstered Headboard with Euro Footboard Also Available in King 816-583HB/589FB/R King Upholstered Headboard with Euro Footboard 80.5 in x84.25 in x48.625 in Not Shown â€"Also available Wood Panel Headboard Queen Wood Panel Headboard 816-572HB King W Learn More