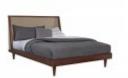

# Jensen Shelter Bed With Euro Footboard \$99.00

Queen Upholstered Headboard with Euro Footboard Also Available in King 816-583HB/589FB/R King Upholstered Headboard with Euro Footboard 80.5 in x84.25 in x48.625 in Not Shown –Also available Wood Panel Headboard Queen Wood Panel Headboard 816-572HB King W Learn More

#### \$99.00

Queen Upholstered Headboard with Euro Footboard Also Available in King 816-583HB/589FB/R King Upholstered Headboard with Euro Footboard 80.5 in x84.25 in x48.625 in Not Shown –Also available Wood Panel Headboard Queen Wood Panel Headboard 816-572HB King W Learn More