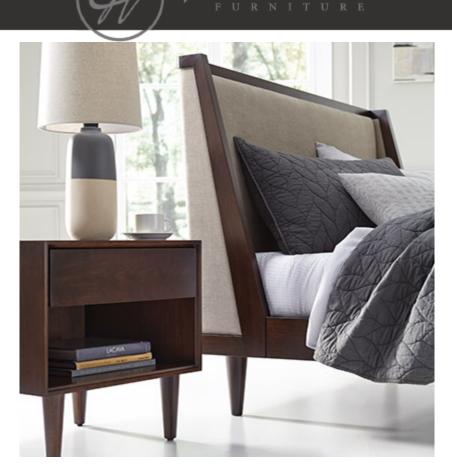

# Jensen Shelter Bed

# \$99.00

Queen Upholstered Headboard with Euro Footboard Also Available in King 816-583HB/589FB/R King Upholstered Headboard with Euro Footboard 80.5 in x84.25 in x48.625 in Not Shown –Also available Wood Panel Headboard Queen Wood Panel Headboard 816-572HB King W Learn More