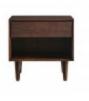

Jensen Nightstand

#### \$99.00

Queen Upholstered Headboard with Euro Footboard Also Available in King 816-583HB/589FB/R King Upholstered Headboard with Euro Footboard 80.5 in x84.25 in x48.625 in Not Shown –Also available Wood Panel Headboard Queen Wood Panel Headboard 816-572HB King W Learn More