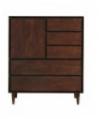

# Jensen Door Dresser

# \$99.00

Queen Upholstered Headboard with Euro Footboard Also Available in King 816-583HB/589FB/R King Upholstered Headboard with Euro Footboard 80.5 in x84.25 in x48.625 in Not Shown –Also available Wood Panel Headboard Queen Wood Panel Headboard 816-572HB King W Learn More