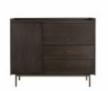

### **Strada Media Chest**

\$99.00

Media Chest with 3 shelves, pull out work surface, 2 drawers, and a door. Learn More