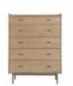

# Strada

## **Strada Night Table**

\$99.00

Night Table with 1 soft close drawer and 1 open shelf Learn More



## **Strada Bedside Chest**

\$99.00



Bedside Chest with 2 soft close drawers and 1 pull out tray Learn More



### **Strada 6 Drawer Dresser**

\$99.00

Dresser with 6 drawers Learn More



## **Strada Chest of Drawers**

\$99.00

Chest with 5 drawers Learn More



### **Strada Media Chest**

\$99.00

Media Chest with 3 shelves, pull out work surface, 2 drawers, and a door. Learn More



## **Strada Mirror**

\$99.00

Mirror with hangers for horizontal or vertical wall mounting Learn More



### **Strada Storage Bench**

\$99.00

Storage Bench Learn More



#### **Strada Upholstered Panel Bed**

\$99.00

Upholstered Wood Panel Bed Learn More

Powered by ecommerceoffice.com & magazento.com Magento Menu | Magento PDF | Magento extensions for West Bros - Default Description