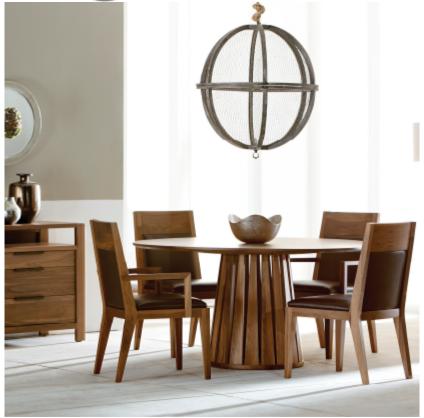

Collection

## **Phase Platform Bed**

## \$99.00

Queen Platform Headboard with Euro Footboard 627 FC 577HB / 627 FC 578FB King Platform Headboard with Euro Footboard 627 FC 587HB / 627 FC 588FB Learn More



## \$99.00

Queen Upholstered Headboard with Euro Footboard Also Available in King 816-583HB/589FB/R King Upholstered Headboard with Euro Footboard 80.5 in x84.25 in x48.625 in Not Shown –Also available Wood Panel Headboard Queen Wood Panel Headboard 816-572HB King W Learn More







#### Jensen Chest of Drawers

#### \$99.00

Queen Upholstered Headboard with Euro Footboard Also Available in King 816-583HB/589FB/R King Upholstered Headboard with Euro Footboard 80.5 in x84.25 in x48.625 in Not Shown â€"Also available Wood Panel Headboard Queen Wood Panel Headboard 816-572HB King W