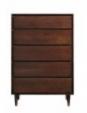

Collection

## **Phase Platform Bed**

## \$99.00

Queen Platform Headboard with Euro Footboard 627 FC 577HB / 627 FC 578FB King Platform Headboard with Euro Footboard 627 FC 587HB / 627 FC 588FB Learn More



## \$99.00

Queen Upholstered Headboard with Euro Footboard Also Available in King 816-583HB/589FB/R King Upholstered Headboard with Euro Footboard 80.5 in x84.25 in x48.625 in Not Shown –Also available Wood Panel Headboard Queen Wood Panel Headboard 816-572HB King W Learn More







#### Jensen Chest of Drawers

#### \$99.00

Queen Upholstered Headboard with Euro Footboard Also Available in King 816-583HB/589FB/R King Upholstered Headboard with Euro Footboard 80.5 in x84.25 in x48.625 in Not Shown â€"Also available Wood Panel Headboard Queen Wood Panel Headboard 816-572HB King W Learn More



## Jensen Mirror

#### \$99.00

Queen Upholstered Headboard with Euro Footboard Also Available in King 816-583HB/589FB/R King Upholstered Headboard with Euro Footboard 80.5 in x84.25 in x48.625 in Not Shown –Also available Wood Panel Headboard Queen Wood Panel Headboard 816-572HB King W Learn More



## **Camber Open Nightstand**

#### \$99.00

Nightstand with 1 soft close drawer and 1 open shelf Learn More



#### **Camber Bedside Chest**

## \$99.00

Bedside Chest with 3 draw