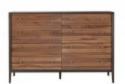

## **Hayden Door Dresser**

## \$99.00

Door dresser with 4 soft close drawers, 2 soft close doors, and 1 adjustable shelf (behind doors). Available with optional striped walnut drawer front. Learn More