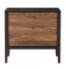

# **Hayden Bedside Chest**

# \$99.00

Bedside Chest with 3 soft close drawers . Available with optional striped walnut drawer front.  $\underline{\text{Learn More}}$ 