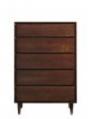

## **Jensen Chest of Drawers**

#### \$99.00

Queen Upholstered Headboard with Euro Footboard Also Available in King 816-583HB/589FB/R King Upholstered Headboard with Euro Footboard 80.5 in x84.25 in x48.625 in Not Shown â€"Also available Wood Panel Headboard Queen Wood Panel Headboard 816-572HB King W Learn More