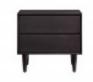

#### Jensen Bedside Chest

#### \$99.00

Queen Upholstered Headboard with Euro Footboard Also Available in King 816-583HB/589FB/R King Upholstered Headboard with Euro Footboard 80.5 in x84.25 in x48.625 in Not Shown –Also available Wood Panel Headboard Queen Wood Panel Headboard 816-572HB King W Learn More