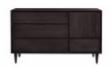

#### **Jensen Door Dresser**

### \$99.00

Queen Upholstered Headboard with Euro Footboard Also Available in King 816-583HB/589FB/R King Upholstered Headboard with Euro Footboard 80.5 in x84.25 in x48.625 in Not Shown –Also available Wood Panel Headboard Queen Wood Panel Headboard 816-572HB King W Learn More

\$99.00

Door Dresser with 4 drawers and 1 Door with Adjustable Shelf Learn More

WESTBROSFURNITURE.COM