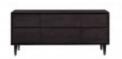

#### Jensen 6 Drawer Dresser

## \$99.00

Queen Upholstered Headboard with Euro Footboard Also Available in King 816-583HB/589FB/R King Upholstered Headboard with Euro Footboard 80.5 in x84.25 in x48.625 in Not Shown –Also available Wood Panel Headboard Queen Wood Panel Headboard 816-572HB King W Learn More