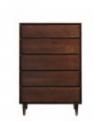

# **Jensen Chest of Drawers**

### \$99.00

Queen Upholstered Headboard with Euro Footboard Also Available in King 816-583HB/589FB/R King Upholstered Headboard with Euro Footboard 80.5 in x84.25 in x48.625 in Not Shown â€"Also available Wood Panel Headboard Queen Wood Panel Headboard 816-572HB King W Learn More