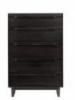

Bedroom

#### **Phase Platform Bed**

# \$99.00

Queen Platform Headboard with Euro Footboard 627 FC 577HB / 627 FC 578FB King Platform Headboard with Euro Footboard 627 FC 587HB / 627 FC 588FB Learn More



# \$99.00

Upholstered Headboard available in full grain leather or fabric with Euro Footboard Learn More







#### **Camber Wood Panel Bed**

\$99.00

Queen Wood Panel Bed Learn More



# **Camber Mirror**

\$99.00

Mirror with hangers for horizontal or vertical wall mounting Learn More



### **Camber Chest of Drawers**

\$99.00

Chest with 5 drawers Learn More



# **Camber 6 Drawer Dresser**

\$99.00

Dresser with 6 drawers Learn More



#### **Camber Door Dresser**

\$99.00

Door Dresser with 4 drawers and 1 Door with Adjustable Shelf Learn More



#### **Camber Bedside Chest**

\$99.00

Bedside Chest with 3 drawers Learn More

Powered by ecommerceoffice.com & magazento.com Magento Menu | Magento PDF | Magento extensions for West Bros - Default Description