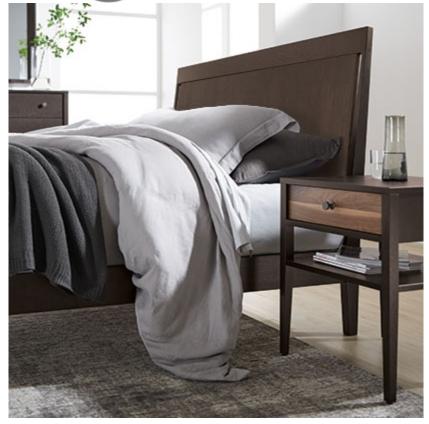

Bedroom

#### **Phase Platform Bed**

# \$99.00

Queen Platform Headboard with Euro Footboard 627 FC 577HB / 627 FC 578FB King Platform Headboard with Euro Footboard 627 FC 587HB / 627 FC 588FB Learn More



# \$99.00

Upholstered Headboard available in full grain leather or fabric with Euro Footboard Learn More







#### **Camber Wood Panel Bed**

\$99.00

Queen Wood Panel Bed Learn More



# **Camber Mirror**

\$99.00

Mirror with hangers for horizontal or vertical wall mounting Learn More



### **Camber Chest of Drawers**

\$99.00

Chest with 5 drawers Learn More



# **Camber 6 Drawer Dresser**

\$99.00

Dresser with 6 drawers Learn More



#### **Camber Door Dresser**

\$99.00

Door Dresser with 4 drawers and 1 Door with Adjustable Shelf Learn More



#### **Camber Bedside Chest*