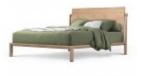

Bedroom

#### **Phase Platform Bed**

# \$99.00

Queen Platform Headboard with Euro Footboard 627 FC 577HB / 627 FC 578FB King Platform Headboard with Euro Footboard 627 FC 587HB / 627 FC 588FB Learn More



# \$99.00

Upholstered Headboard available in full grain leather or fabric with Euro Footboard Learn More







#### **Camber Wood Panel Bed**

\$99.00

Queen Wood Panel Bed Learn More



# **Camber Mirror**

\$99.00

Mirror with hangers for horizontal or vertical wall mounting Learn More



### **Camber Chest of Drawers**

\$99.00

Chest with 5 drawers Learn More



# **Camber 6 Drawer Dresser**

\$99.00

Dresser with 6 drawers Learn More



#### **Camber Door Dresser**

\$99.00

Door Dresser with 4 drawers and 1 Door with Adjustable Shelf Learn More



#### **Camber Bedside Chest**

\$99.00

Bedside Chest with 3 drawers Learn More

Powered by ecommerceoffice.com & magazento.com Magento Menu | Magento PDF | Magento extensions for West Bros - Default Description