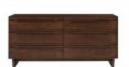

Bedroom

#### **Phase Platform Bed**

# \$99.00

Queen Platform Headboard with Euro Footboard 627 FC 577HB / 627 FC 578FB King Platform Headboard with Euro Footboard 627 FC 587HB / 627 FC 588FB Learn More



# \$99.00

Upholstered Headboard available in full grain leather or fabric with Euro Footboard Learn More







#### **Camber Wood Panel Bed**

\$99.00

Queen Wood Panel Bed Learn More



# **Camber Mirror**

\$99.00

Mirror with hangers for horizontal or vertical wall mounting Learn More



### **Camber Chest of Drawers**

\$99.00

Chest with 5 drawers Learn More



# **Camber 6 Drawer Dresser**

\$99.00

Dresser with 6 drawers Learn More



#### **Camber Door Dresser**

\$99.00

Door Dresser with 4 drawers and 1 Door with Adjustable Shelf Learn More



#### **Camber Bedside Chest**

\$99.00

Bedside Chest with 3 drawers Learn More

Powered by ecommerceoffice.com & magazento.com Magento Menu | Magento PDF | Magento extensions for West Bros - Default Description