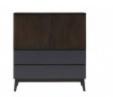

## Serra Bedside Chest

## \$99.00

Bedside Chest Shown with Optional Drawer Accent –Slate Available Accent Colors: Mist, Slate and Brick Learn More