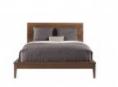

# Serra Platform Bed

#### \$99.00

Queen Platform Headboard with Euro Footboard Also Available in King 722-587HB/589FB/R King Platform Headboard with Euro Footboard 84 in x89 in x44.75 in Learn More