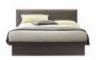

#### Serra Upholstered Panel Bed With Drawer Unit \$99.00

Queen Upholstered Panel Headboard with Euro Footboard Also Available in King 722-583HB/583FB/R King Upholstered Panel Headboard with Euro Footboard 80 in x84.125 in x48.375 in Optional Rail Storage Drawers available 722-593L/R Learn More