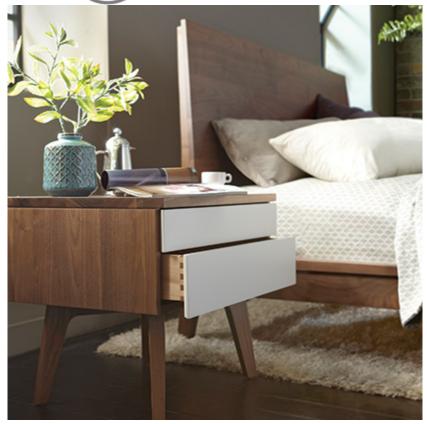

### **Serra Wood Panel Bed**

\$99.00

King Wood Panel Headboard with Euro Footboard Also Available in Queen 722-572HB/573FB/R Queen Wood Panel Headboard with Euro Footboard 63.5 in x84.125 in x48.375 in Optional Rail Storage Drawers available 722-593L/R Learn More