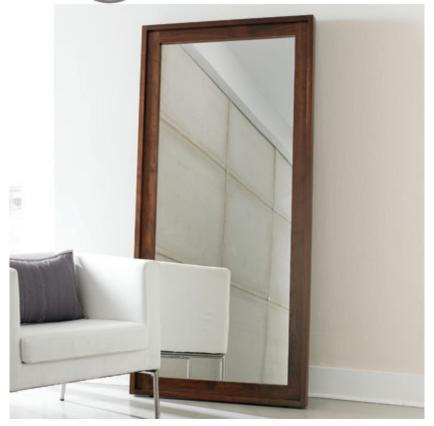

### **Serra Floor Mirror**

### \$99.00

Floor Mirror Available Accent Colors: Mist, Slate and Brick Learn More