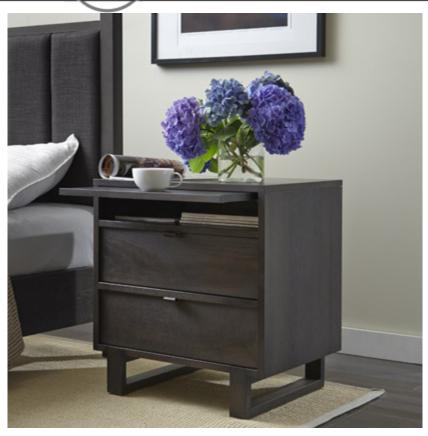

# Jensen Nightstand

## \$99.00

Queen Upholstered Headboard with Euro Footboard Also Available in King 816-583HB/589FB/R King Upholstered Headboard with Euro Footboard 80.5 in x84.25 in x48.625 in Not Shown –Also available Wood Panel Headboard Queen Wood Panel Headboard 816-572HB King W Learn More