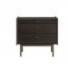

## Jensen Bedside Chest

### \$99.00

Queen Upholstered Headboard with Euro Footboard Also Available in King 816-583HB/589FB/R King Upholstered Headboard with Euro Footboard 80.5 in x84.25 in x48.625 in Not Shown –Also available Wood Panel Headboard Queen Wood Panel Headboard 816-572HB King W Learn More