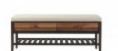

## Hayden Bench

## \$99.00

Bench with two soft close drawers. Available with optional striped walnut drawer front. Learn More