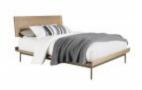

# Contemporary

# **Hayden Bedside Chest**

# \$99.00

Bedside Chest with 3 soft close drawers . Available with optional striped walnut drawer front.  $_{\text{Learn More}}$ 

# **Hayden Night Table**

### \$99.00

Night Table with 1 soft close drawer and 1 open shelf. Available with optional striped walnut drawer front. Learn More







## **Strada Panel Bed**

\$99.00

Wood Panel Bed Learn More



### **Strada Upholstered Panel Bed**

\$99.00

Upholstered Wood Panel Bed Learn More



## Strada Storage Bench

\$99.00

Storage Bench Learn More



### **Strada Mirror**

\$99.00

Mirror with hangers for horizontal or vertical wall mounting Learn More



#### **Strada Media Chest**

\$99.00

Media Chest with 3 shelves, pull out work surface, 2 drawers, and a door. Learn More



#### **Strada Chest of Drawers**

\$99.00

Chest with 5 drawers Learn More

Powered by ecommerceoffice.com & magazento.com Magento Menu | Magento PDF | Magento extensions for West Bros - Default Description