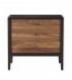

# **Hayden Bedside Chest**

# \$99.00

Bedside Chest with 3 soft close drawers . Available with optional striped walnut drawer front.  $_{\text{Learn More}}$ 