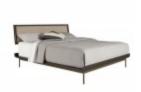

# Contemporary

# **Hayden Bedside Chest**

# \$99.00

Bedside Chest with 3 soft close drawers . Available with optional striped walnut drawer front.  $_{\text{Learn More}}$ 

# **Hayden Night Table**

### \$99.00

Night Table with 1 soft close drawer and 1 open shelf. Available with optional striped walnut drawer front. Learn More







## **Strada Panel Bed**

\$99.00

Wood Panel Bed Learn More



### **Strada Upholstered Panel Bed**

\$99.00

Upholstered Wood Panel Bed Learn More



## Strada Storage Bench

\$99.00

Storage Bench Learn More



### **Strada Mirror**

\$99.00

Mirror with hangers for horizontal or vertical wall mounting Learn More



#### **Strada Media Chest**

\$99.00

Media Chest with 3 shelves, pull out work surface, 2 drawers, and a door. Learn More



#### **Strada Chest of Drawers**

\$99.00

Chest with 5 drawers Learn More

Powered by ecommerceoffice.com & magazento.com Magento Menu | Magento PDF | Magento extensions for West Bros - Default Description