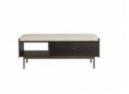

# Contemporary

# **Hayden Bedside Chest**

# \$99.00

Bedside Chest with 3 soft close drawers . Available with optional striped walnut drawer front.  $_{\text{Learn More}}$ 

# **Hayden Night Table**

### \$99.00

Night Table with 1 soft close drawer and 1 open shelf. Available with optional striped walnut drawer front. Learn More







## **Strada Panel Bed**

\$99.00

Wood Panel Bed Learn More



### **Strada Upholstered Panel Bed**

\$99.00

Upholstered Wood Panel Bed Learn More



## Strada Storage Bench

\$99.00

Storage Bench Learn More



### **Strada Mirror**

\$99.00

Mirror with hangers for horizontal or vertical wall mounting Learn More



#### **Strada Media Chest**

\$99.00

Media Chest with 3 shelves, pull out work surface, 2 drawers, and a door. Learn More



#### **Strada Chest of Drawers**

\$99.00

Chest with 5 drawers Learn More

Powered by ecommerceoffice.com & magazento.com Magento Menu | Magento PDF | Magento extensions for West Bros - Default Description