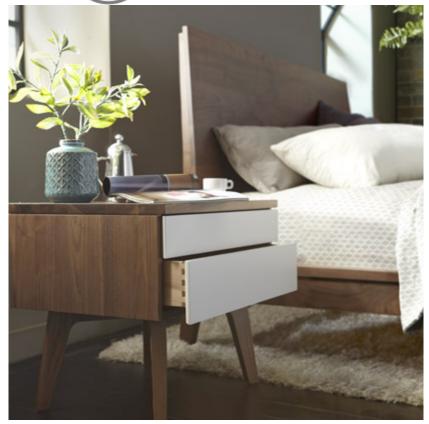

# **Hayden Bedside Chest**

# \$99.00

Bedside Chest with 3 soft close drawers . Available with optional striped walnut drawer front.  $_{\text{Learn More}}$ 

# **Hayden Night Table**

### \$99.00

Night Table with 1 soft close drawer and 1 open shelf. Available with optional striped walnut drawer front. Learn More