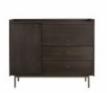

#### **Strada Media Chest**

\$99.00

Media Chest with 3 shelves, pull out work surface, 2 drawers, and a door. Learn More