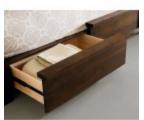

## \$99.00

King Wood Panel Headboard with Euro Footboard Also Available in Queen 722-572HB/573FB/R Queen Wood Panel Headboard with Euro Footboard 63.5 in x84.125 in x48.375 in Optional Rail Storage Drawers available 722-593L/R Learn More