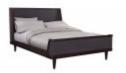

# er et

King Upholstered Headboard with Euro Footboard (Shown with Optional Night Panel Assembly) Also Available in Queen 622-573HB/579FB/R Queen Upholstered Headboard with Euro Footboard 68.5 in x88.5 in x48 in Learn More