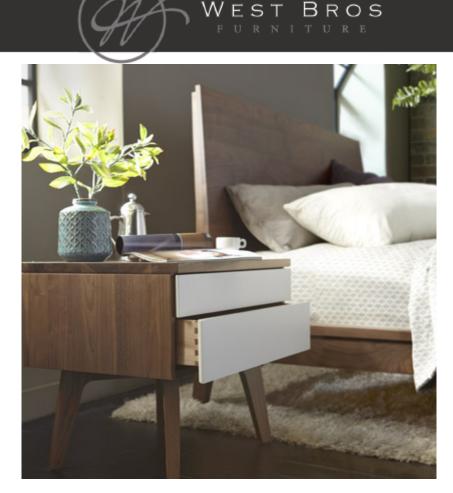

## Jensen Shelter Bed With Euro Footboard

## \$99.00

Queen Upholstered Headboard with Euro Footboard Also Available in King 816-583HB/589FB/R King Upholstered Headboard with Euro Footboard 80.5 in x84.25 in x48.625 in Not Shown –Also available Wood Panel Headboard Queen Wood Panel Headboard 816-572HB King W Learn More

## Jensen Shelter Bed

\$99.00

Queen Upholstered Headboard with Euro Footboard Also Available in King 816-583HB/589FB/R King Upholstered Headboard with Euro Footboard 80.5 in x84.25 in x48.625 in Not Shown –Also available Wood Panel Headboard Queen Wood Panel Headboard 816-572HB King W Learn More