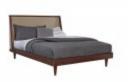

## Serra Wood Panel Bed

## \$99.00

King Wood Panel Headboard with Euro Footboard Also Available in Queen 722-572HB/573FB/R Queen Wood Panel Headboard with Euro Footboard 63.5 in x84.125 in x48.375 in Optional Rail Storage Drawers available 722-593L/R Learn More