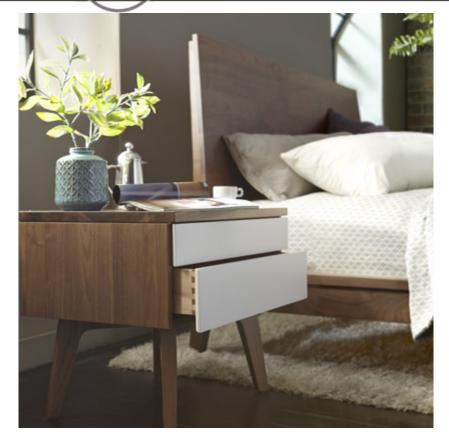

## **Serra Night Table**

#### \$99.00

Night Table Shown with Optional Drawer Accent –Mist Available Accent Colors: Mist, Slate and Brick Learn More

Powered by ecommerceoffice.com & magazento.com Magento Menu | Magento PDF | Magento extensions for West Bros - Default Description