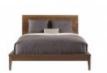

#### **Serra Platform Bed**

## \$99.00

Queen Platform Headboard with Euro Footboard Also Available in King 722-587HB/589FB/R King Platform Headboard with Euro Footboard 84 in x89 in x44.75 in Learn More