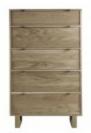

Contemporary

**Fulton Magazine Nightstand Left** 

\$99.00

Magazine Nightstand Left Learn More



**Fulton Magazine Nightstand Right** 

\$99.00

Magazine Nightstand Right Learn More





# **Fulton Chest of Drawers**

\$99.00

Chest of Drawers Learn More



# Fulton Landscape Rectangular Mirror

\$99.00

Landscape Rectangular Mirror Learn More



#### **Fulton Dresser**

\$99.00

Dresser Learn More



#### **Serra Platform Bed**

## \$99.00

Queen Platform Headboard with Euro Footboard Also Available in King 722-587HB/589FB/R King Platform Headboard with Euro Footboard 84 in x89 in x44.75 in Learn More



# Serra Upholstered Panel Bed With Drawer Unit

## \$99.00

Queen Upholstered Panel Headboard with Euro Footboard Also Available in King 722-583HB/583FB/R King Upholstered Panel Headboard with Euro Footboard 80 in x84.125 in x48.375 in Optional Rail Storage Drawers available 722-593L/R Learn More



## **Serra Night Table**

#### \$99.00

Night Table Shown with Optional