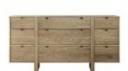

Contemporary

**Fulton Magazine Nightstand Left** 

\$99.00

Magazine Nightstand Left Learn More



**Fulton Magazine Nightstand Right** 

\$99.00

Magazine Nightstand Right Learn More





# **Fulton Chest of Drawers**

\$99.00

Chest of Drawers Learn More



# Fulton Landscape Rectangular Mirror

\$99.00

Landscape Rectangular Mirror Learn More



#### **Fulton Dresser**

\$99.00

Dresser Learn More



#### **Serra Platform Bed**

## \$99.00

Queen Platform Headboard with Euro Footboard Also Available in King 722-587HB/589FB/R King Platform Headboard with Euro Footboard 84 in x89 in x44.75 in Learn More



# Serra Upholstered Panel Bed With Drawer Unit

## \$99.00

Queen Upholstered Panel Headboard with Euro Footboard Also Available in King 722-583HB/583FB/R King Upholstered Panel Headboard with Euro Footboard 80 in x84.125 in x48.375 in Optional Rail Storage Drawers available 722-593L/R Learn More



## **Serra Night Table**

#### \$99.00

Night Table Shown with Optional Drawer Accent –Mist Available Accent Colors: Mist, Slate and Brick Learn More

Powered by ecommerceoffice.com & magazento.com Magento Menu | Magento PDF | Magent